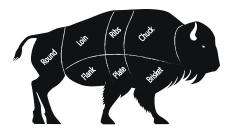

| Cuts            | Avg LBs/ pkg  | Price/LB | Price/pkg | Your Order   | LBs or Cuts / Pkg.   |  |
|-----------------|---------------|----------|-----------|--------------|----------------------|--|
| СНИСК           |               |          | •         |              |                      |  |
| Chuck Roast     | 2.5 – 3.5 lbs | \$13.50  | \$40.50   |              |                      |  |
| Arm Roast       | 2.5 – 3 lbs   | \$14.00  | \$38.50   |              |                      |  |
| RIB             |               |          |           |              |                      |  |
| Boneless        | 2 – 2.5 lbs   | \$36.00  | \$81.00   |              | 2 per pack           |  |
| Bone-In Ribeye  | 2.5 lbs       | \$36.00  | \$90.00   |              | 2 per pack           |  |
| Tomahawk        | 1.5 lbs       | \$39.00  | \$58.50   |              | 2 per pack           |  |
| Short Ribs      | 1.5 – 2 lbs   | \$13.00  | \$22.75   |              | 4-bone rack per pack |  |
| LOIN            |               |          |           |              |                      |  |
| NY Strip        | 1.5 lbs       | \$34.00  | \$51.00   |              | 2 per pack           |  |
| Filet           | 1 lb          | \$55.00  | \$55.00   |              | 2 per pack           |  |
| Tenderloin      | 3.5 – 4 lbs   | \$45.00  | \$168.75  |              |                      |  |
| T-Bone          | 1 – 1.5 lbs   | \$35.00  | \$43.75   |              | 2 per pack           |  |
| Sirloin         | 1.5 – 2 lbs   | \$26.50  | \$46.50   |              | 2 per pack           |  |
| ROUND           | \             | 3        |           |              |                      |  |
| Top Roast       | 4 – 6 lbs     | \$18.00  | \$90.00   |              |                      |  |
| Round Steaks    | 2 – 2.5 lbs   | \$17.50  | \$39.50   | West Control | 2 per pack           |  |
| Bottom Roast    | 2 – 2.5 lbs   | \$16.00  | \$36.00   |              |                      |  |
| Rump Roast      | 2.5 – 3.5 lbs | \$14.00  | \$42.00   |              |                      |  |
| BRISKET         |               |          |           |              |                      |  |
| Brisket         | 7 – 8 lbs     | \$13.50  | \$101.25  |              |                      |  |
| PLATE           |               |          | N/I T     | RT           |                      |  |
| Skirt           | 1 lb          | \$15.00  | \$15.00   |              |                      |  |
| Hanger          | 1 lb          | \$16.50  | \$16.50   |              |                      |  |
| FLANK           |               |          |           |              |                      |  |
| Flank           | 1 lb          | \$18.00  | \$18.00   | NI -         |                      |  |
| OTHER D 3       |               |          |           |              |                      |  |
| Ground - 1      | 1 lb          | \$13.00  | \$13.00   |              |                      |  |
| Ground - 2      | 2 lbs         | \$13.00  | \$26.00   |              |                      |  |
| Stew Meat       | 2 lbs         | \$14.00  | \$28.00   |              |                      |  |
| Fajita/Stir Fry | 2 lbs         | \$16.00  | \$32.00   |              |                      |  |
| Cube Steak      | 1 lb          | \$14.00  | \$14.00   |              |                      |  |
| Shanks          | 4 lbs         | \$15.00  | \$60.00   |              | 4 per pack           |  |
| Soup Bones      | 4 lbs         | \$6.50   | \$26.00   |              |                      |  |
| Heart           | 3 – 3.5 lbs   | \$20.00  | \$65.00   |              |                      |  |
| Liver           | 5 lbs         | \$10.00  | \$50.00   |              |                      |  |
| Tongue          | 1.5 – 2 lbs   | \$12.00  | \$21.00   |              |                      |  |